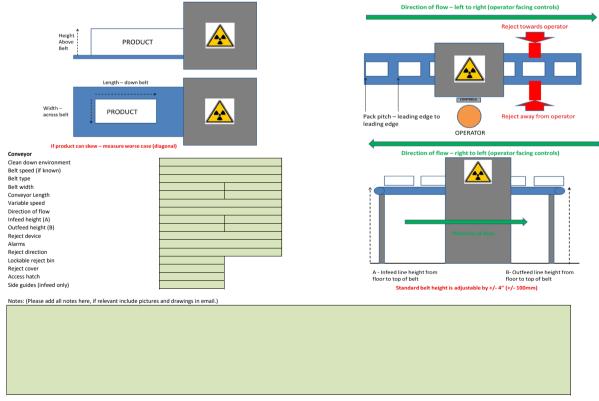

|             |                   |               |              |       |
| 3      |              |           |                        |                            |                          |             |                   |               |              |       |
| 4      |              |           |                        |                            |                          |             |                   |               |              |       |
| 5      |              |           |                        |                            |                          |             |                   |               |              |       |

Please continue on separate sheet, if more products (product dimensions and type determines sensitivity, so please complete fully)