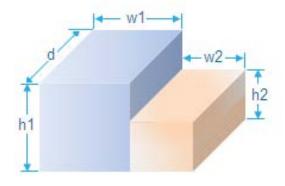

| Enclosure                             |        |  |
|---------------------------------------|--------|--|
| Tag/I.D. Number                       |        |  |
| P <sub>red</sub> – enclosure strength |        |  |
| d                                     | Depth  |  |
| w1                                    | Width  |  |
| h1                                    | Height |  |
| w2                                    | Width  |  |
| h2                                    | Height |  |